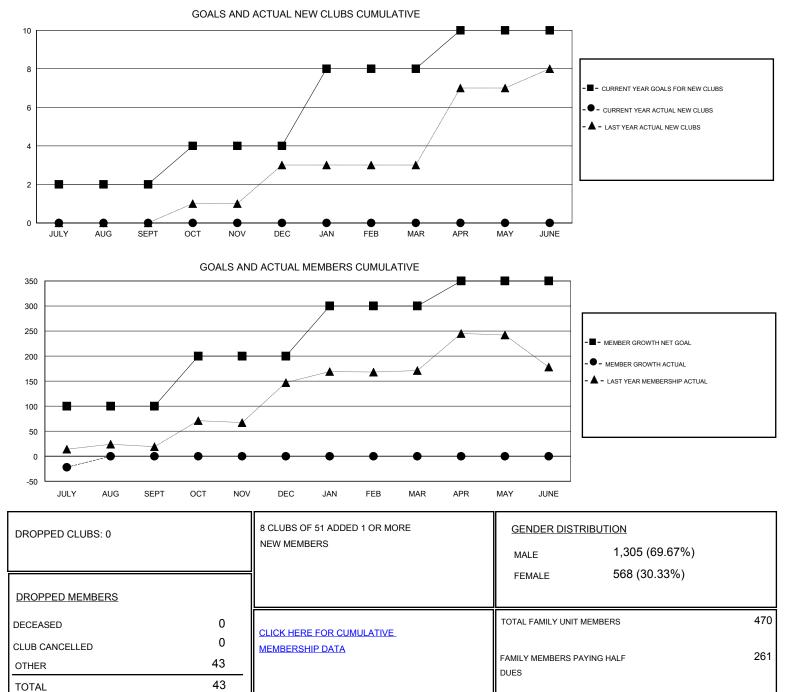

## District 317 E

Results as of: 7/31/2019

| GMT:                           | LOCATION INDIA |   |   |                                  |     |    | GMT CA |
|--------------------------------|----------------|---|---|----------------------------------|-----|----|--------|
| Clubs<br>RESULTS FOR 2019-2020 |                |   |   | Members<br>RESULTS FOR 2019-2020 |     |    |        |
|                                |                |   |   |                                  |     |    |        |
| JULY/AUG/SEPT                  | 2              | 0 | 0 | JULY/AUG/SEPT                    | 100 | 21 | 43     |
| OCT/NOV/DEC                    | 2              | 0 | 0 | OCT/NOV/DEC                      | 100 | 0  | 0      |
| JAN/FEB/MAR                    | 4              | 0 | 0 | JAN/FEB/MAR                      | 100 | 0  | 0      |
| APR/MAY/JUNE                   | 2              | 0 | 0 | APR/MAY/JUNE                     | 50  | 0  | 0      |